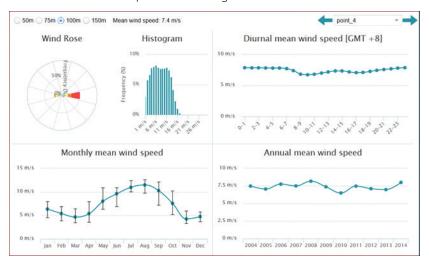

Obtained from windPROSPECTING, sample graphics of the data can be seen below. These are taken from a central, high wind area in the resource map above at a height of 100m.