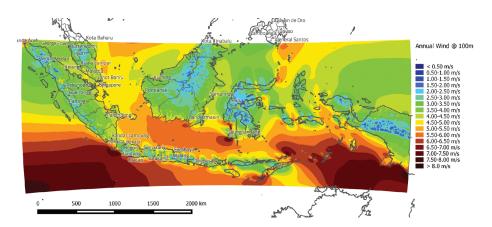

## EMD-WRF Indonesia Mesoscale Data Set

This mesoscale wind resource map is available for public use. The map was developed in 2014-2015 by EMD International A/S, Denmark, and financed by the Environmental Support Program e (ESP3)/ Danida. The project was implemented for The Ministry of Energy and Mineral Resources, Indonesia, and ESP3. The applied mesoscale model is WRF (Weather and Research Forecast Model) with a spatial resolution of 0.029° (ca. 3 km) and driven by Era-Interim global data from the period 2004-2014.

The coverage of the resource map can be seen in the figure to the right.

Contact - ESP3 Mail: info@esp3.org Web: www.esp3.org Phone: +62 21 5224483

Contact – EMD Mail: emd@emd.dk Web: www.emd.dk Phone: +45 96354444

Obtained from windPROSPECTING, sample graphics of the data can be seen below. These are taken from a central, high wind area in the resource map above at a height of 100m.